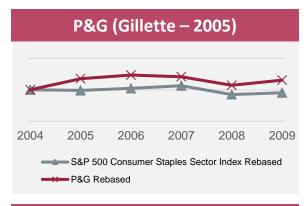

# Successful M&As have outperformed their respective industry indices

Stock Market Capitalization Movement vs. Industry specific Index (Rebased) - 5 years post deal