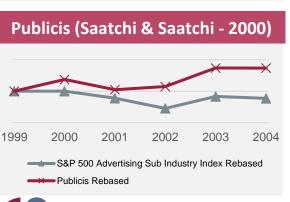

# Successful M&As have outperformed their respective industry indices

Stock Market Capitalization Movement vs. Industry specific Index (Rebased) - 5 years post deal