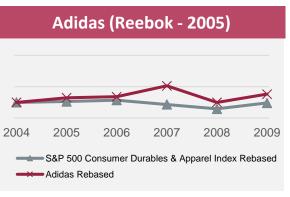

# Successful M&As have outperformed their respective industry indices

Stock Market Capitalization Movement vs. Industry specific Index (Rebased) - 5 years post deal