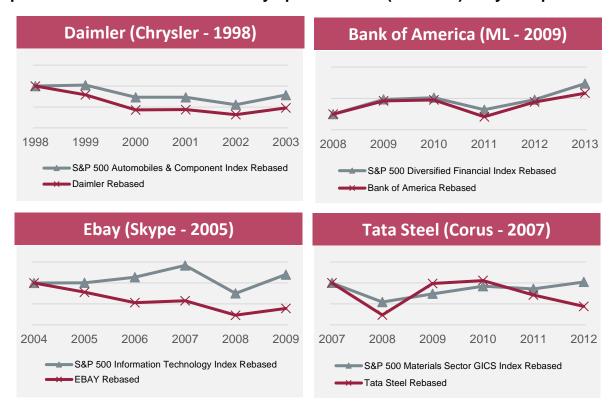

## Failed M&As have clearly underperformed their respective industry indices

Stock Market Capitalization Movement vs. Industry specific Index (Rebased) - 5 years post deal