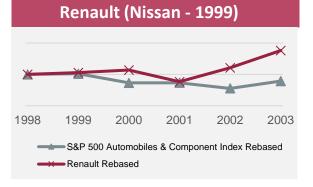

# Successful M&As have outperformed their respective industry indices

Stock Market Capitalization Movement vs. Industry specific Index (Rebased) - 5 years post deal