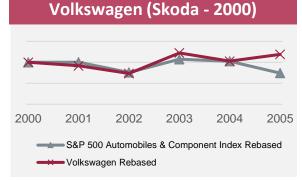

# Successful M&As have outperformed their respective industry indices

Stock Market Capitalization Movement vs. Industry specific Index (Rebased) - 5 years post deal