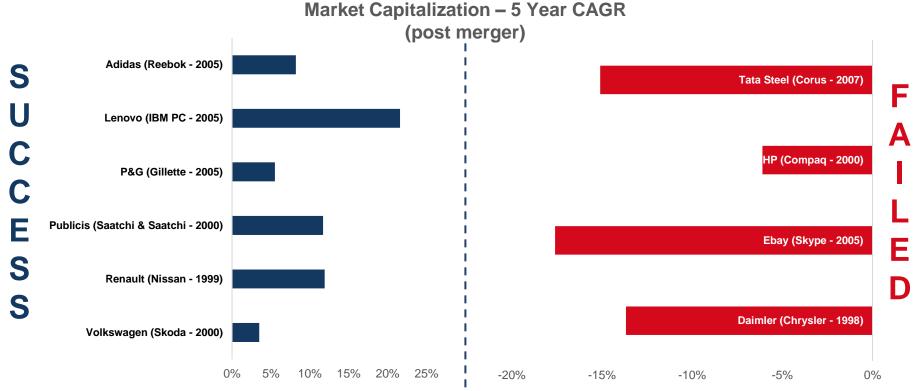

# Successful M&As have clearly shown growth in market capitalization vs. the failed alliances