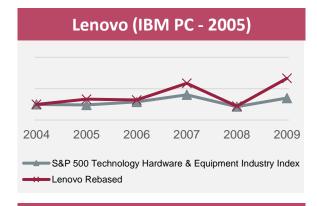

# Successful M&As have outperformed their respective industry indices

Stock Market Capitalization Movement vs. Industry specific Index (Rebased) - 5 years post deal